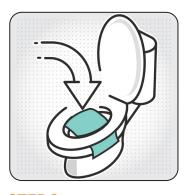

## **HOW TO USE YOUR FIT TEST**

STEP-BY-STEP GUIDE

STEP 1
Open kit and unfold collection paper.

**STEP 2**Place collection paper between toilet seat and water of toilet.

STEP 3
Deposit stool onto collection paper.