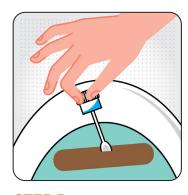

STEP 4
Unscrew lid of collection
bottle. KEEP ALL LIQUID IN
THE BOTTLE.

STEP 5
Using probe attached to bottle top, collect stool. Place inside bottle. (Must take 6 samples from multiple locations on stool.