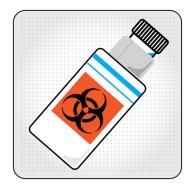

STEP 6
After all samples are collected close cap of collection bottle securely.
DO NOT REOPEN. Flush collection paper and stool.

STEP 7
Fill out all information on bottle, then wrap the collection bottle with absorbent pad.
Place inside Bio hazard bag.