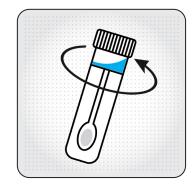

STEP 6
After all samples are collected close cap of collection bottle securely.
DO NOT REOPEN. Flush collection paper and stool.

STEP 7
Fill out all information on bottle, then wrap the collection bottle with absorbent pad.
Place inside Bio hazard bag.