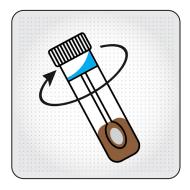

STEP 4
Unscrew lid of collection
bottle. KEEP ALL LIQUID IN
THE BOTTLE.

STEP 5
Using probe attached to bottle top, collect stool. Place inside bottle. (Must take 6 samples from multiple locations on stool.

STEP 6
After all samples are collected close cap of collection bottle securely.
DO NOT REOPEN. Flush collection paper and stool.

STEP 7
Fill out all information on bottle, then wrap the collection bottle with absorbent pad.
Place inside Bio hazard bag.