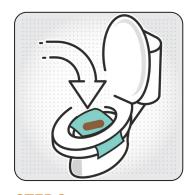

## **HOW TO USE YOUR FIT TEST**

STEP-BY-STEP GUIDE

STEP 1
Open kit and unfold collection paper.

**STEP 2**Place collection paper between toilet seat and water of toilet.

STEP 3
Deposit stool onto collection paper.